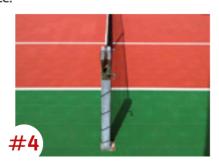

### INSTALLATION OF THE FIELD'S

**EQUIPMENT**Once the place and the lines are finished, the equipments can finally be installed. Soccer goals, tennis nets and baskets, should be installed leaving a little space between the flooring and the equipment. This avoids the flooring's expansion during very warm days, precluding the suraface's flatness.