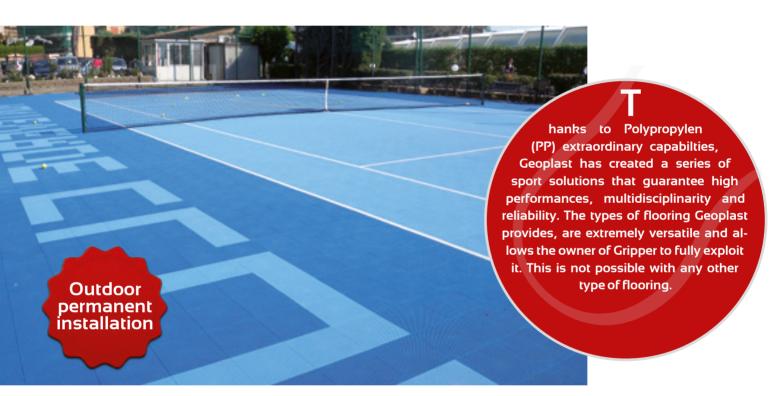

### GRIPPER OUTDOOR

Outdoors sports, where you want, when you want! Football, Basket, Volleyball, Dance and so many others, without any limit!

### GRIPPER TENNIS

For quick tennis, an high quality surface that can also be used for other sports.

# GRIPPER OUTDOOR

GRIPPER OUTDOOR is the quick and efficient solution that Geoplast offers to obtain a versatile surface where you can practice any type of outdoor activity in permanent and temporary fields. The holes in the tiles allow the drainage in the case of rain, easy cleaning and high safety in all sports. The easy installation, thanks to the snap-fit coupling, can be performed also by non-skilled personnel.