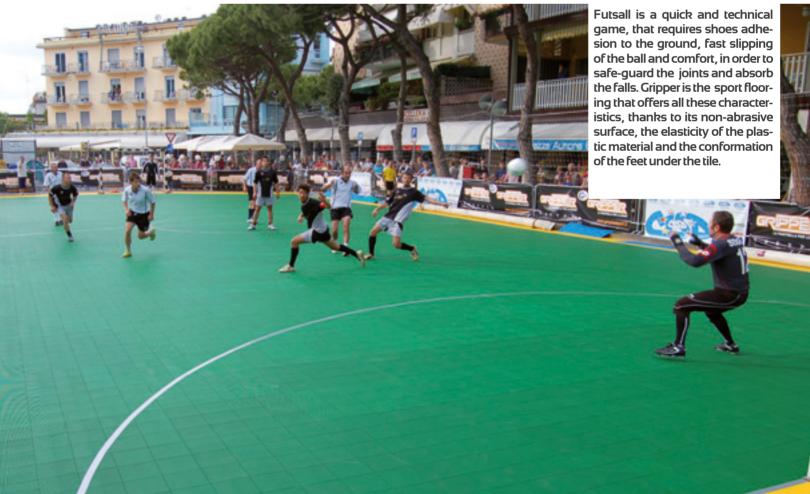

In-line hockey is a sport that requires special equipments: in-line skates and a disk. Gripper Indoor allows a fluid skating with frequent stops and restarts, combined with the perfect slip of the disk. The plastic surface can easily satisfy all these characteristics, keeping the field's versatility that allows the use of Gripper for other sports: futsall, basket, volleyball, so that the field does not remain unused.