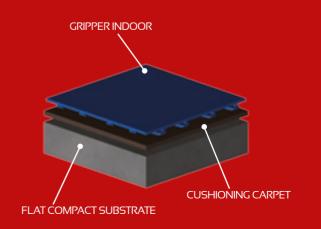

## GRIPPER INDOOR

GRIPPER INDOOR is the tile for the creation of indoor multipurpose surfaces. Its surface is completely smooth and its structure combined with a cushioning carpet, offers softness and an optimal plating comfort. Gripper Indoor keeps the versatiliy and the easeness of installation that characterized the other products that belong to this range.