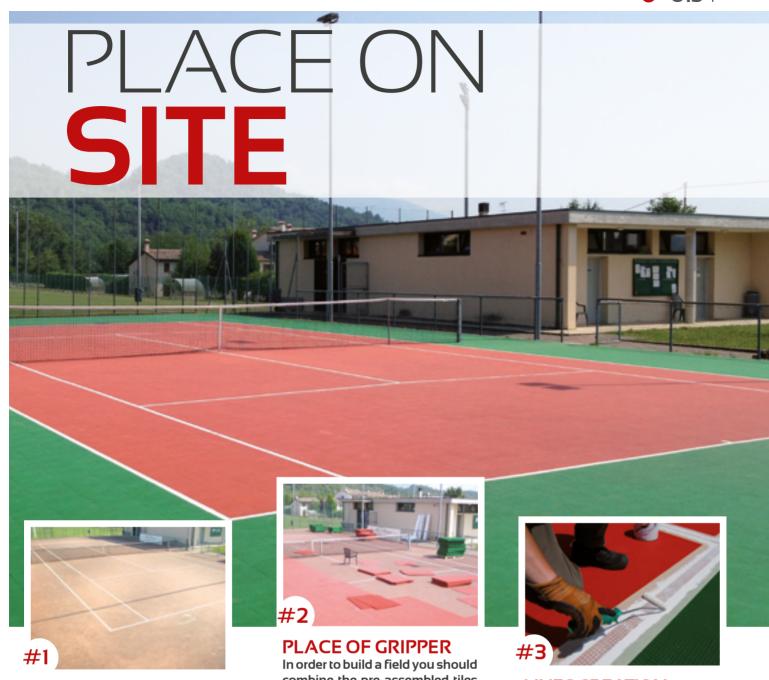

### PREPARATION OF THE BACKGROUND

The ideal background to place GRIPPER is a smooth concrete surface. For the rennovation of existing fields or for temporary events, the laying surface has to be cleaned and levelled as far as possible, in order to obtain a smooth and flat surface.

In order to build a field you should combine the pre-assembled tiles and hook them with a pressure of the hand or of the foot, following the place directions. No adhesives, nor ground fixing are needed. Gripper remains perfectly fixed to the ground and flat thanks to its weight.