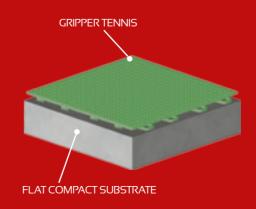

### GRIPPER TENNIS

For quick tennis, an high quality surface that can also be used for other sports.

# GRIPPER TENNIS

### TECHNICAL DATA

| SIZE              | 30,5 x 30,5 x H 1,2 cm<br>(10,75 pz./ m²) |
|-------------------|-------------------------------------------|
| WEIGHT            | 3,6 kg/m²                                 |
| MATERIAL          | reistant to UV rays                       |
| COUPLING          | fast with snap-fit                        |
| SURFACE FINISHING | forata                                    |
| PACKAGING SIZE    | 100 x 120 x H 160 cm                      |