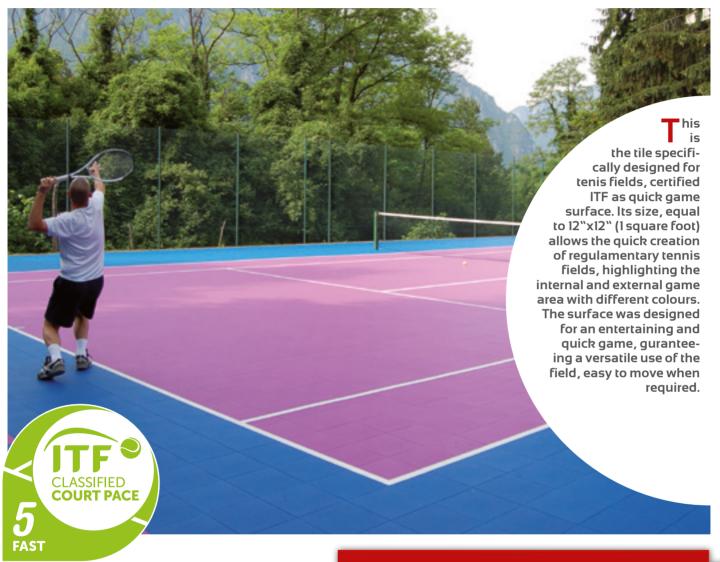

### GRIPPER TENNIS

For quick tennis, an high quality surface that can also be used for other sports.

# GRIPPER TENNIS

### TECHNICAL DATA

| SIZE              | 30,5 x 30,5 x H 1,2 cm<br>(10,75 pz./ m²) |
|-------------------|-------------------------------------------|
| WEIGHT            | 3,6 kg/m²                                 |
| MATERIAL          | reistant to UV rays                       |
| COUPLING          | fast with snap-fit                        |
| SURFACE FINISHING | forata                                    |
| PACKAGING SIZE    | 100 x 120 x H 160 cm                      |