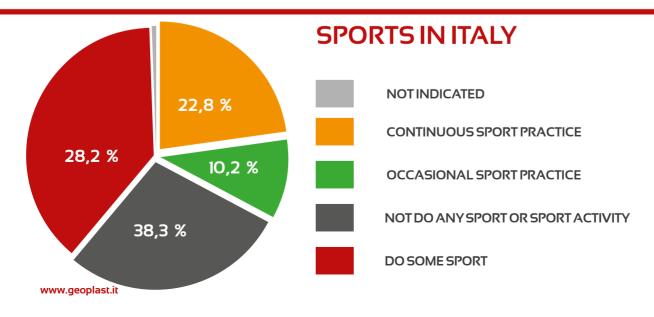

# SPORT'S 2010 DATA TAKEN FROM CONIN

#### **REGISTERED ATHLETES**



4.391.000 REGISTERED ATHLETES

67.000 SPORTS CLUBS

860.000 SUPPORTING STAFF (MANAGERS, COACHES, OFFICIALS, ECT.)



# PLAN YOUR PITCH SURFACES AND SPORTS











**LEGEND** 







**GRIPPER** 















## **EASYTO PLACE**



GRIPPER floorings are extremely easy and quick to install, thanks to the Snapfit coupling. Gripper is supplied in pallets of pre-assembled tiles. To create the pitch, you just need to hook them together with a pressure of the hands or of the feet.

The easy place and the possibility to lay the product on plane and compact surfaces, make GRIPPER an ideal solution for the rennovation of old and worn sport fields.



## HANDLE

Thanks to the ease of assembly and dissasembly and the comfortable transport in pallets, Gripper is ideal for sport events, both in squares and in indoor structures. Gripper allows the handle of parts of the pitch for the transit of the vehicles or t