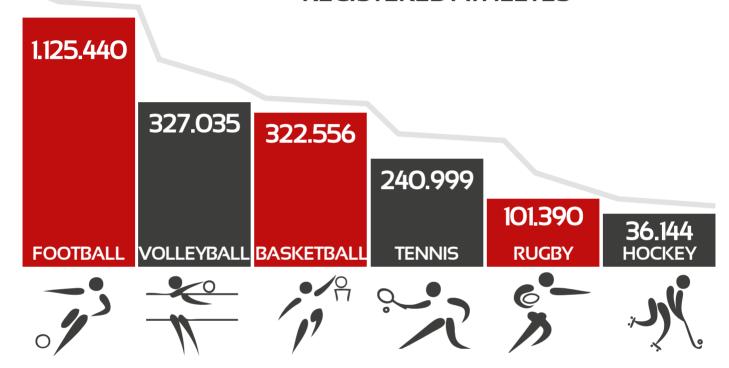

# SPORT'S 2010 DATA TAKEN FROM CONIN

#### **REGISTERED ATHLETES**

4.391.000 REGISTERED ATHLETES

67.000 SPORTS CLUBS

860.000 SUPPORTING STAFF (MANAGERS, COACHES, OFFICIALS, ECT.)