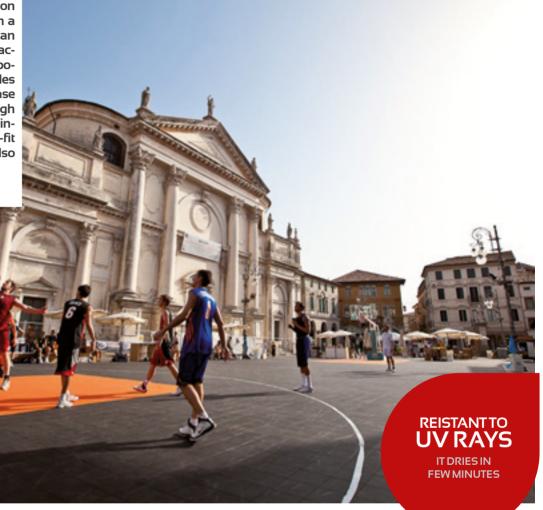

# GRIPPER OUTDOOR

GRIPPER OUTDOOR is the quick and efficient solution that Geoplast offers to obtain a versatile surface where you can practice any type of outdoor activity in permanent and temporary fields. The holes in the tiles allow the drainage in the case of rain, easy cleaning and high safety in all sports. The easy installation, thanks to the snap-fit coupling, can be performed also by non-skilled personnel.

### **TECHNICAL DATA**

| SIZE              | 25 x 25 x H 1 cm<br>(16 pz./ m²) |
|-------------------|----------------------------------|
| WEIGHT            | 2,9 kg/m²                        |
| MATERIAL          | PP resistant to UV rays          |
| COUPLING          | fast with snap-fit               |
| SURFACE FINISHING | perforated                       |
| PACKAGING SIZE    | 80 x 120 x H 150 cm              |