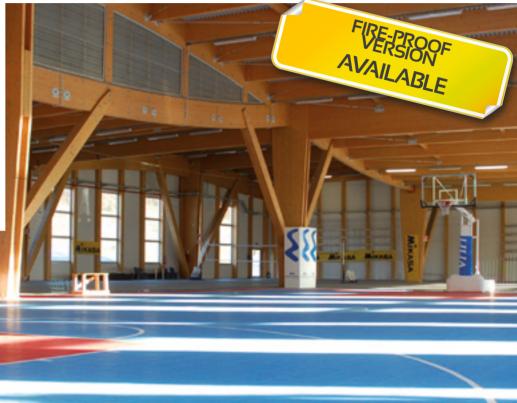

## GRIPPER INDOOR

GRIPPER INDOOR is the tile for the creation of indoor multipurpose surfaces. Its surface is completely smooth and its structure combined with a cushioning carpet, offers softness and an optimal plating comfort. Gripper Indoor keeps the versatiliy and the easeness of installation that characterized the other products that belong to this range.