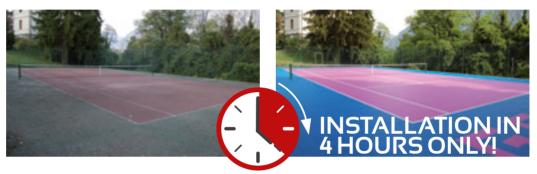

## **EASYTO PLACE**

GRIPPER floorings are extremely easy and quick to install, thanks to the Snapfit coupling. Gripper is supplied in pallets of pre-assembled tiles. To create the pitch, you just need to hook them together with a pressure of the hands or of the feet.

The easy place and the possibility to lay the product on plane and compact surfaces, make GRIPPER an ideal solution for the rennovation of old and worn sport fields.