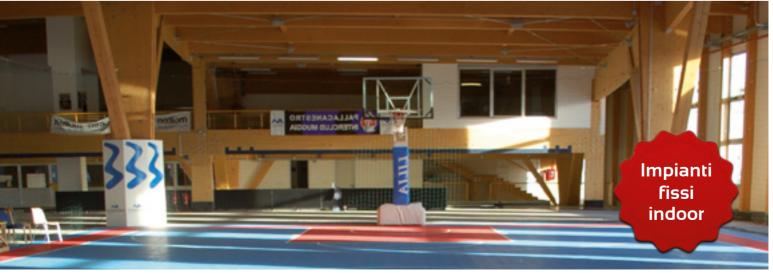

### GRIPPER INDOOR

An extraordinary surface, versatile for all the indoor activities.

## GRIPPER INDOOR

GRIPPER INDOOR is the tile for the creation of indoor multipurpose surfaces. Its surface is completely smooth and its structure combined with a cushioning carpet, offers softness and an optimal plating comfort. Gripper Indoor keeps the versatiliy and the easeness of installation that characterized the other products that belong to this range.