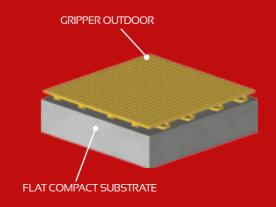

### GRIPPER OUTDOOR

Outdoors sports, where you want, when you want! Football, Basket, Volleyball, Dance and so many others, without any limit!

# GRIPPER OUTDOOR

GRIPPER OUTDOOR is the quick and efficient solution that Geoplast offers to obtain a versatile surface where you can practice any type of outdoor activity in permanent and temporary fields. The holes in the tiles allow the drainage in the case of rain, easy cleaning and high safety in all sports. The easy installation, thanks to the snap-fit coupling, can be performed also by non-skilled personnel.

### **TECHNICAL DATA**

| SIZE              | 25 x 25 x H 1 cm<br>(16 pz./ m²) |
|-------------------|----------------------------------|
| WEIGHT            | 2,9 kg/m²                        |
| MATERIAL          | PP resistant to UV rays          |
| COUPLING          | fast with snap-fit               |
| SURFACE FINISHING | perforated                       |
| PACKAGING SIZE    | 80 x 120 x H 150 cm              |