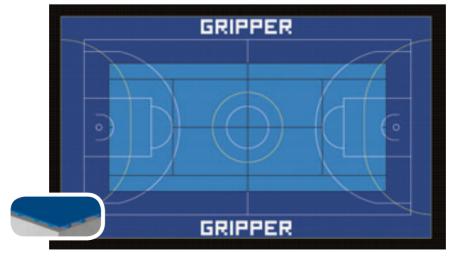

# PLAN YOUR PITCH SURFACES AND SPORTS

**LEGEND** 

**GRIPPER** 

### GRIPPER INDOOR

An extraordinary surface, versatile for all the indoor activities.

## GRIPPER INDOOR

GRIPPER INDOOR is the tile for the creation of indoor multipurpose surfaces. Its surface is completely smooth and its structure combined with a cushioning carpet, offers softness and an optimal plating comfort. Gripper Indoor keeps the versatiliy and the easeness of installation that characterized the other products that belong to this range.