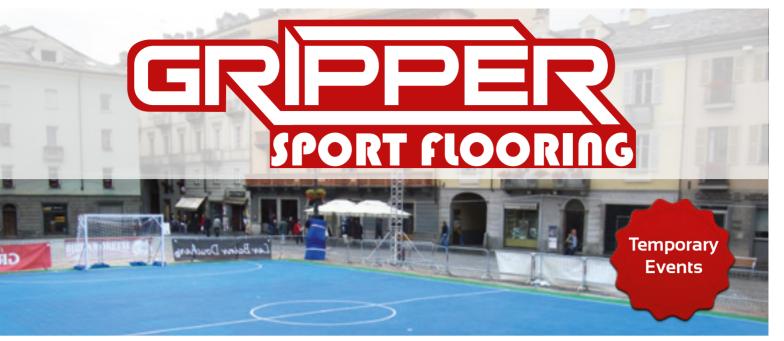

# PLAN YOUR PITCH SURFACES AND SPORTS

**LEGEND** 

**GRIPPER** 

## HANDLE

Thanks to the ease of assembly and dissasembly and the comfortable transport in pallets, Gripper is ideal for sport events, both in squares and in indoor structures. Gripper allows the handle of parts of the pitch for the transit of the vehicles or the develop-

Thanks to the ease of assembly and dissasembly and the comfortable transport in pallets, Gripper is ideal for sport events, both importance of different activites, when the pitch is not used for sport practice. Then, the playing field can be re-installed in few minutes.