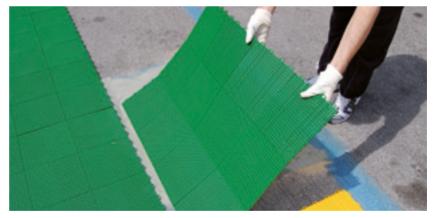

## **EASYTO PLACE**

GRIPPER floorings are extremely easy and quick to install, thanks to the Snapfit coupling. Gripper is supplied in pallets of pre-assembled tiles. To create the pitch, you just need to hook them together with a pressure of the hands or of the feet.

In order to build a field you should combine the pre-assembled tiles and hook them with a pressure of the hand or of the foot, following the place directions. No adhesives, nor ground fixing are needed. Gripper remains perfectly fixed to the ground and flat thanks to its weight.