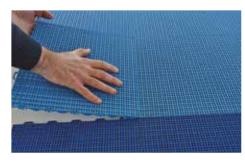

fast with snap-fit

SURFACE FINISHING hollow

PACKAGING SIZE 100 x 120 x H 160 cm

140 m<sup>2</sup>

**RESISTANCE TO PUNCHING** 530 kN/m<sup>2</sup>

**ADHERENCE** Good (mean USRV value = 49)



of the playing area with different colors.

**GRIPPER TENNIS can** 

be quickly and easily moved for temporary









### **BED PREPARATION**

Cleaning and leveling of the surface



### **GRIPPER LAYING**

Quick combination and coupling (snap-fit)



## **COURT DELIMITATION**

Guidelines positioning with tape and realization of the lines with traffic paint. For temporary events ust adhesive tape



# **ASSEMBLY** OF THE EQUIPMENT

Place the equipment leaving a few centimeters of space around the perimeter and the supports to allow the natural thermal expansion in case of particularly hot days









www.geoplast.it





35010 Grantorto PD - Italia - Via Martiri della Libertà, 6/8 tel +39 049 9490289 - fax +39 049 9494028 e-mail: geoplast@geoplast.it - www.geoplast.it









00 - 03/2014