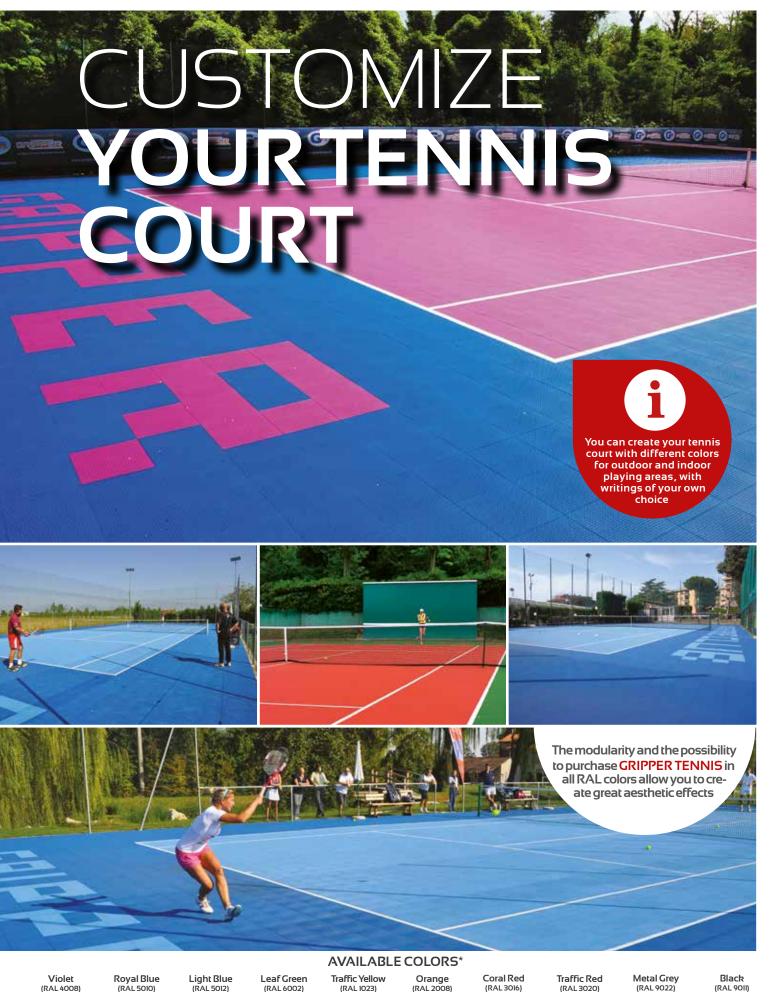

# **CREATE YOU TENNIS COURT**

**ON RED SOIL** 

ON SYNTHETIC GRASS

ON RESIN, CEMENT OR MATECO

# **TENNIS WITH NO LIMITS**

GRIPPER TENNIS allows players to develop the technical-tactics characteristics necessary to stand out in modern tennis

The easy installation of GRIPPER TENNIS makes it perfect fot temporary event

of the playing area with different colors.

**GRIPPER TENNIS can** 

be quickly and easily moved for temporary