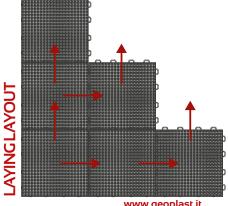

ith snap-fit

SURFACE FINISHING hollow

PACKAGING SIZE 100 x 120 x H 160 cm

140 m<sup>2</sup>

**RESISTANCE TO PUNCHING** 530 kN/m<sup>2</sup>

**ADHERENCE** Good (mean USRV value = 49)



of the playing area with different colors.

**GRIPPER TENNIS can** 

be quickly and easily moved for temporary









### **BED PREPARATION**

Cleaning and leveling of the surface



### **GRIPPER LAYING**

Quick combination and coupling (snap-fit)



## **COURT DELIMITATION**

Guidelines positioning with tape and realization of the lines with traffic paint. For temporary events ust adhesive tape



# **ASSEMBLY** OF THE EQUIPMENT

Place the equipment leaving a few centimeters of space around the perimeter and the supports to allow the natural thermal expansion in case of particularly hot days









www.geoplast.it





35010 Grantorto PD - Italia - Via Martiri della Libertà, 6/8 tel +39 049 9490289 - fax +39 049 9494028 e-mail: geoplast@geoplast.it - www.geoplast.it









00 - 03/2014