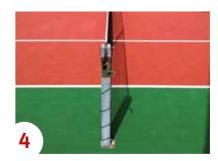

# **ASSEMBLY** OF THE EQUIPMENT

Place the equipment leaving a few centimeters of space around the perimeter and the supports to allow the natural thermal expansion in case of particularly hot days

www.geoplast.it