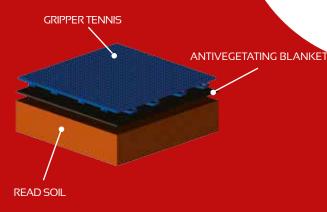

# **CREATE YOU TENNIS COURT**

**ON RED SOIL** 

ON SYNTHETIC GRASS

ON RESIN, CEMENT OR MATECO

# **NO MAINTENANCE**

After being layed, GRIPPER TEN-NIS doesn't need any maintenance. In this way, it avoids both the periodic rebuilding of the fund and the continuous restorations that, for example, red soil requires.