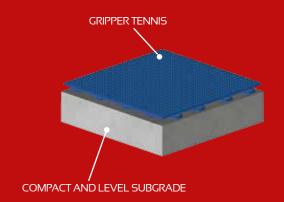

# **CREATE YOU TENNIS COURT**

**ON RED SOIL** 

ON SYNTHETIC GRASS

ON RESIN, CEMENT OR MATECO

## **VERSATILITY**

GRIPPER TENNIS can be layed fast and easily. It can be assembled on any flat surface without need of expensive preparation works and disposal of current material. Thus it is particularly suitable for temporary events.