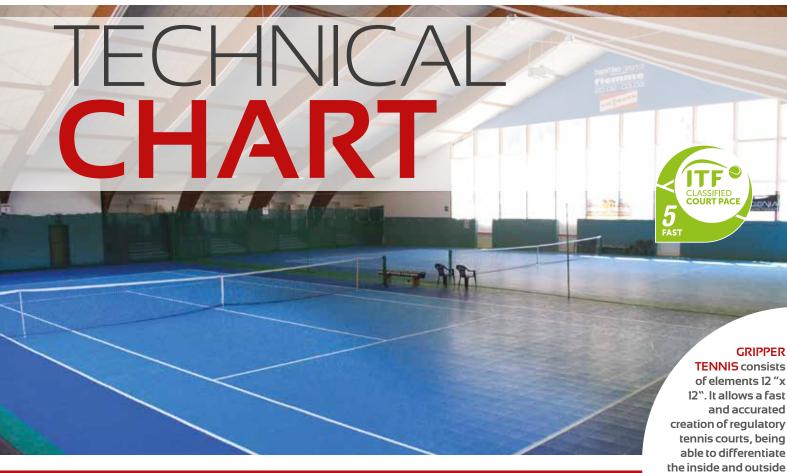

# GRIPPER TENNIS THEREVOLUTION

# WE ADAPT THE SPEED TO THE NEEDS OF OUR TIME! TODAY IN THE APT CIRCUIT 75% OF THE POINTS IS PLAYED ON FAST SURFACES

Todays and tomorrows champions need to train regularly on these types of surfaces: GRIPPER TENNIS is the answer! With its classification index ITF 5, GRIPPER TENNIS makes easier a dynamic and fast game and the development of the necessary features to stand out in modern tennis.

of the playing area with different colors.

**GRIPPER TENNIS can** 

be quickly and easily moved for temporary