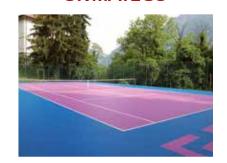

# **CREATE YOU TENNIS COURT**

**ON RED SOIL** 

ON SYNTHETIC GRASS

ON RESIN, CEMENT OR MATECO

of the playing area with different colors.

**GRIPPER TENNIS can** 

be quickly and easily moved for temporary